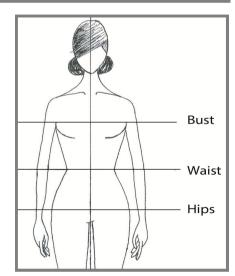

## **Helpful Hints**

| MEASUREMENTS                                                      | Make sure the bridesmaid is wearing the undergarments she will be wearing with the bridesmaids dress. Keep the tape straight, ensuring it doesn't fall lower in the back. |  |  |  |  |  |  |  |
|-------------------------------------------------------------------|---------------------------------------------------------------------------------------------------------------------------------------------------------------------------|--|--|--|--|--|--|--|
| PLUS SIZES                                                        | All styles available in plus size for an additional charge. See "Delivery Chart & Special Fees".                                                                          |  |  |  |  |  |  |  |
| BUST                                                              | Measure under the arms, across the fullest part of the bust.                                                                                                              |  |  |  |  |  |  |  |
| WAIST                                                             | Measure around the natural waist.                                                                                                                                         |  |  |  |  |  |  |  |
| HIPS                                                              | Measure around the widest part of the hips.                                                                                                                               |  |  |  |  |  |  |  |
| ADDITIONAL<br>LENGTH                                              | Δη additional 5 inches can be added to the gown length                                                                                                                    |  |  |  |  |  |  |  |
| Should you need more assistance, please contact Customer Service. |                                                                                                                                                                           |  |  |  |  |  |  |  |
| Sizing & fit are subject to standard commercial tolerances.       |                                                                                                                                                                           |  |  |  |  |  |  |  |